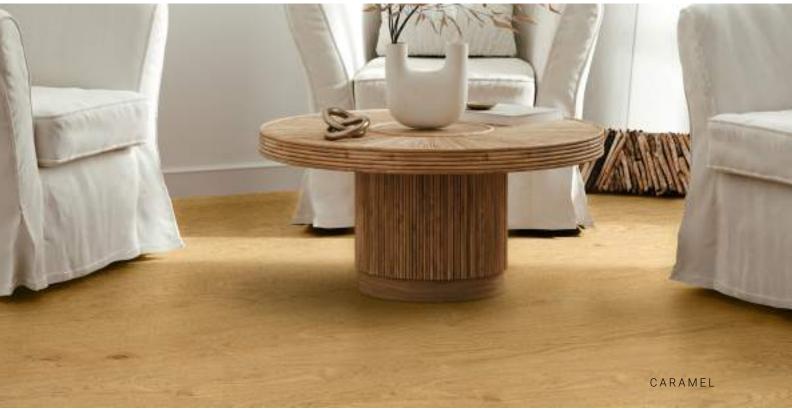

'Style is a way to say who you are without speaking.'

Wide boards in flooring help even the smallest of rooms appear larger and offer less visible joins which improves a floors overall aesthetic. No expense has been spared in bringing this range to market with a high quality of grade, whilst still appearing as a natural timber in combination with the length specifications to not make any areas be overrun by shorter boards. Lights to darks, you will find the stain to suit your home or commercial space within this range of colours, all of which are inspired by the latest trends coming out of Europe in major projects and developments.