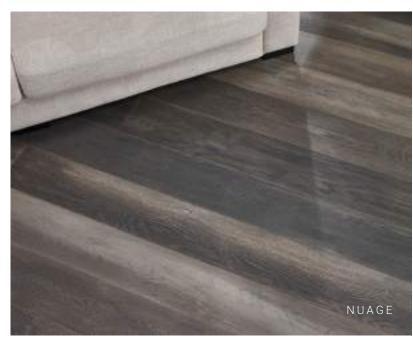

A tongue and groove installation method adds value to the product as the method that skilled installers prefer for a better overall result.

WESTERN

| Genuine Oak<br>Specifications | 260/20                                                                                                    | 240/15                                                                                                                                                                                                                                                 | 190/15                                                                                                                                                                                                                                                 | 190/14                                                                                                                                                                                                                              |
|-------------------------------|-----------------------------------------------------------------------------------------------------------|--------------------------------------------------------------------------------------------------------------------------------------------------------------------------------------------------------------------------------------------------------|--------------------------------------------------------------------------------------------------------------------------------------------------------------------------------------------------------------------------------------------------------|-------------------------------------------------------------------------------------------------------------------------------------------------------------------------------------------------------------------------------------|
| Colour Stains                 | Snowfall, Hamptons,<br>White Wash,<br>Natural Clear, Western,<br>Barrel, Slate Grey<br>and RAW (Uncoated) | Whitehaven, Snowfall,<br>Hamptons, White<br>Wash, Natural Clear,<br>Western, Distress,<br>Smouldered, Caramel,<br>Urban, Barrel, Vintage,<br>Wheat, Slate Grey, Ash,<br>Smokey, Chocolate,<br>Tuxedo, Sterling,<br>Nuage, Contrast &<br>RAW (Uncoated) | Whitehaven, Snowfall,<br>Hamptons, White<br>Wash, Natural Clear,<br>Western, Distress,<br>Smouldered, Caramel,<br>Urban, Barrel, Vintage,<br>Wheat, Slate Grey, Ash,<br>Smokey, Chocolate,<br>Tuxedo, Sterling,<br>Nuage, Contrast &<br>RAW (Uncoated) | Whitehaven, Snowfall,<br>Hamptons, White<br>Wash, Natural Clear,<br>Western, Distress,<br>Smouldered, Caramel,<br>Urban, Barrel, Vintage,<br>Wheat, Ash, Sterling,<br>Smokey, Nuage,<br>Chocolate, Slate Grey,<br>Contrast & Tuxedo |
| Surface                       | Subtle Brush Texture<br>Oak - Character                                                                   | Subtle Brush Texture<br>Oak - Prime                                                                                                                                                                                                                    | Subtle Brush Texture<br>Oak - Character                                                                                                                                                                                                                | Subtle Brush Texture<br>Oak - Character                                                                                                                                                                                             |
| Locking System                | Tongue & Groove<br>(Sides and Ends)                                                                       | Tongue & Groove<br>(Sides and Ends)                                                                                                                                                                                                                    | Tongue & Groove<br>(Sides and Ends)                                                                                                                                                                                                                    | Tongue & Groove<br>(Sides and Ends)                                                                                                                                                                                                 |
| Edge Profile                  | Micro Bevel                                                                                               | Micro Bevel                                                                                                                                                                                                                                            | Micro Bevel                                                                                                                                                                                                                                            | Micro Bevel                                                                                                                                                                                                                         |
| Coating                       | UV cured 5 coat<br>Ciranova Lacquer<br>system - Ultra Matte                                               | UV cured 7 coat<br>Treffert Lacquer<br>system - Ultra Matte                                                                                                                                                                                            | UV cured 7 coat<br>Treffert Lacquer<br>system - Ultra Matte                                                                                                                                                                                            | UV cured 7 coat<br>Treffert Lacquer<br>system - Ultra Matte                                                                                                                                                                         |
| Size                          | 260mm                                                                                                     | 240mm                                                                                                                                                                                                                                                  | 190mm                                                                                                                                                                                                                                                  | 190mm                                                                                                                                                                                                                               |
| Length                        | 2,200mm                                                                                                   | 2,200mm                                                                                                                                                                                                                                                | 1,900mm                                                                                                                                                                                                                                                | 1,900mm                                                                                                                                                                                                                             |
| Thickness                     | 20mm (Lamella 6mm)                                                                                        | 15mm (Lamella 4mm)                                                                                                                                                                                                                                     | 15mm (Lamella 4mm)                                                                                                                                                                                                                                     | 14mm (Lamella 3mm)                                                                                                                                                                                                                  |
| Packaging                     | 4 rows per box,<br>1 nested row multiple<br>boards up to 3,<br>minimum 600mm                              | 5 rows per box,<br>1 nested row multiple<br>boards up to 3,<br>minimum 600mm                                                                                                                                                                           | 6 rows per box, max<br>of 2 nested rows                                                                                                                                                                                                                | 6 rows per box, max<br>of 2 nested rows                                                                                                                                                                                             |