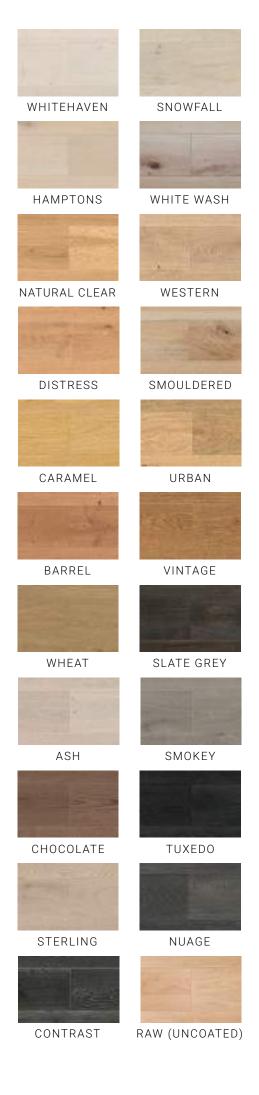

A tongue and groove installation method adds value to the product as the method that skilled installers prefer for a better overall result.

WESTERN

| Genuine Oak<br>Specifications | 260/20                                                                                                    | 240/15                                                                                                                                                                                                                                                 | 190/15                                                                                                                                                                                                                                                 | 190/14                                                                                                                                                                                                                              |
|-------------------------------|-----------------------------------------------------------------------------------------------------------|--------------------------------------------------------------------------------------------------------------------------------------------------------------------------------------------------------------------------------------------------------|--------------------------------------------------------------------------------------------------------------------------------------------------------------------------------------------------------------------------------------------------------|-------------------------------------------------------------------------------------------------------------------------------------------------------------------------------------------------------------------------------------|
| Colour Stains                 | Snowfall, Hamptons,<br>White Wash,<br>Natural Clear, Western,<br>Barrel, Slate Grey<br>and RAW (Uncoated) | Whitehaven, Snowfall,<br>Hamptons, White<br>Wash, Natural Clear,<br>Western, Distress,<br>Smouldered, Caramel,<br>Urban, Barrel, Vintage,<br>Wheat, Slate Grey, Ash,<br>Smokey, Chocolate,<br>Tuxedo, Sterling,<br>Nuage, Contrast &<br>RAW (Uncoated) | Whitehaven, Snowfall,<br>Hamptons, White<br>Wash, Natural Clear,<br>Western, Distress,<br>Smouldered, Caramel,<br>Urban, Barrel, Vintage,<br>Wheat, Slate Grey, Ash,<br>Smokey, Chocolate,<br>Tuxedo, Sterling,<br>Nuage, Contrast &<br>RAW (Uncoated) | Whitehaven, Snowfall,<br>Hamptons, White<br>Wash, Natural Clear,<br>Western, Distress,<br>Smouldered, Caramel,<br>Urban, Barrel, Vintage,<br>Wheat, Ash, Sterling,<br>Smokey, Nuage,<br>Chocolate, Slate Grey,<br>Contrast & Tuxedo |
| Surface                       | Subtle Brush Texture<br>Oak - Character                                                                   | Subtle Brush Texture<br>Oak - Prime                                                                                                                                                                                                                    | Subtle Brush Texture<br>Oak - Character                                                                                                                                                                                                                | Subtle Brush Texture<br>Oak - Character                                                                                                                                                                                             |
| Locking System                | Tongue & Groove<br>(Sides and Ends)                                                                       | Tongue & Groove<br>(Sides and Ends)                                                                                                                                                                                                                    | Tongue & Groove<br>(Sides and Ends)                                                                                                                                                                                                                    | Tongue & Groove<br>(Sides and Ends)                                                                                                                                                                                                 |
| Edge Profile                  | Micro Bevel                                                                                               | Micro Bevel                                                                                                                                                                                                                                            | Micro Bevel                                                                                                                                                                                                                                            | Micro Bevel                                                                                                                                                                                                                         |
| Coating                       | UV cured 5 coat<br>Ciranova Lacquer<br>system - Ultra Matte                                               | UV cured 7 coat<br>Treffert Lacquer<br>system - Ultra Matte                                                                                                                                                                                            | UV cured 7 coat<br>Treffert Lacquer<br>system - Ultra Matte                                                                                                                                                                                            | UV cured 7 coat<br>Treffert Lacquer<br>system - Ultra Matte                                                                                                                                                                         |
| Size                          | 260mm                                                                                                     | 240mm                                                                                                                                                                                                                                                  | 190mm                                                                                                                                                                                                                                                  | 190mm                                                                                                                                                                                                                               |
| Length                        | 2,200mm                                                                                                   | 2,200mm                                                                                                                                                                                                                                                | 1,900mm                                                                                                                                                                                                                                                | 1,900mm                                                                                                                                                                                                                             |
| Thickness                     | 20mm (Lamella 6mm)                                                                                        | 15mm (Lamella 4mm)                                                                                                                                                                                                                                     | 15mm (Lamella 4mm)                                                                                                                                                                                                                                     | 14mm (Lamella 3mm)                                                                                                                                                                                                                  |
| Packaging                     | 4 rows per box,<br>1 nested row multiple<br>boards up to 3,<br>minimum 600mm                              | 5 rows per box,<br>1 nested row multiple<br>boards up to 3,<br>minimum 600mm                                                                                                                                                                           | 6 rows per box, max<br>of 2 nested rows                                                                                                                                                                                                                | 6 rows per box, max<br>of 2 nested rows                                                                                                                                                                                             |