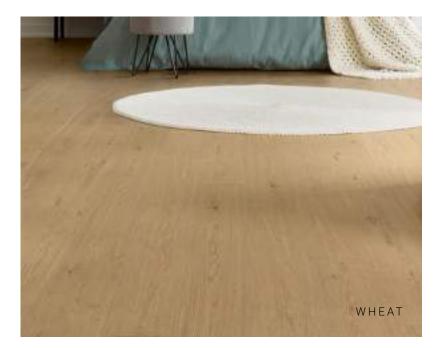

A tongue and groove installation method adds value to the product as the method that skilled installers prefer for a better overall result.

WESTERN

| Genuine Oak<br>Specifications | 260/20                                                                                                    | 240/15                                                                                                                                                                                                                                                 | 190/15                                                                                                                                                                                                                                                 | 190/14                                                                                                                                                                                                                              |
|-------------------------------|-----------------------------------------------------------------------------------------------------------|--------------------------------------------------------------------------------------------------------------------------------------------------------------------------------------------------------------------------------------------------------|--------------------------------------------------------------------------------------------------------------------------------------------------------------------------------------------------------------------------------------------------------|-------------------------------------------------------------------------------------------------------------------------------------------------------------------------------------------------------------------------------------|
| Colour Stains                 | Snowfall, Hamptons,<br>White Wash,<br>Natural Clear, Western,<br>Barrel, Slate Grey<br>and RAW (Uncoated) | Whitehaven, Snowfall,<br>Hamptons, White<br>Wash, Natural Clear,<br>Western, Distress,<br>Smouldered, Caramel,<br>Urban, Barrel, Vintage,<br>Wheat, Slate Grey, Ash,<br>Smokey, Chocolate,<br>Tuxedo, Sterling,<br>Nuage, Contrast &<br>RAW (Uncoated) | Whitehaven, Snowfall,<br>Hamptons, White<br>Wash, Natural Clear,<br>Western, Distress,<br>Smouldered, Caramel,<br>Urban, Barrel, Vintage,<br>Wheat, Slate Grey, Ash,<br>Smokey, Chocolate,<br>Tuxedo, Sterling,<br>Nuage, Contrast &<br>RAW (Uncoated) | Whitehaven, Snowfall,<br>Hamptons, White<br>Wash, Natural Clear,<br>Western, Distress,<br>Smouldered, Caramel,<br>Urban, Barrel, Vintage,<br>Wheat, Ash, Sterling,<br>Smokey, Nuage,<br>Chocolate, Slate Grey,<br>Contrast & Tuxedo |
| Surface                       | Subtle Brush Texture<br>Oak - Character                                                                   | Subtle Brush Texture<br>Oak - Prime                                                                                                                                                                                                                    | Subtle Brush Texture<br>Oak - Character                                                                                                                                                                                                                | Subtle Brush Texture<br>Oak - Character                                                                                                                                                                                             |
| Locking System                | Tongue & Groove<br>(Sides and Ends)                                                                       | Tongue & Groove<br>(Sides and Ends)                                                                                                                                                                                                                    | Tongue & Groove<br>(Sides and Ends)                                                                                                                                                                                                                    | Tongue & Groove<br>(Sides and Ends)                                                                                                                                                                                                 |
| Edge Profile                  | Micro Bevel                                                                                               | Micro Bevel                                                                                                                                                                                                                                            | Micro Bevel                                                                                                                                                                                                                                            | Micro Bevel                                                                                                                                                                                                                         |
| Coating                       | UV cured 5 coat<br>Ciranova Lacquer<br>system - Ultra Matte                                               | UV cured 7 coat<br>Treffert Lacquer<br>system - Ultra Matte                                                                                                                                                                                            | UV cured 7 coat<br>Treffert Lacquer<br>system - Ultra Matte                                                                                                                                                                                            | UV cured 7 coat<br>Treffert Lacquer<br>system - Ultra Matte                                                                                                                                                                         |
| Size                          | 260mm                                                                                                     | 240mm                                                                                                                                                                                                                                                  | 190mm                                                                                                                                                                                                                                                  | 190mm                                                                                                                                                                                                                               |
| Length                        | 2,200mm                                                                                                   | 2,200mm                                                                                                                                                                                                                                                | 1,900mm                                                                                                                                                                                                                                                | 1,900mm                                                                                                                                                                                                                             |
| Thickness                     | 20mm (Lamella 6mm)                                                                                        | 15mm (Lamella 4mm)                                                                                                                                                                                                                                     | 15mm (Lamella 4mm)                                                                                                                                                                                                                                     | 14mm (Lamella 3mm)                                                                                                                                                                                                                  |
| Packaging                     | 4 rows per box,<br>1 nested row multiple<br>boards up to 3,<br>minimum 600mm                              | 5 rows per box,<br>1 nested row multiple<br>boards up to 3,<br>minimum 600mm                                                                                                                                                                           | 6 rows per box, max<br>of 2 nested rows                                                                                                                                                                                                                | 6 rows per box, max<br>of 2 nested rows                                                                                                                                                                                             |