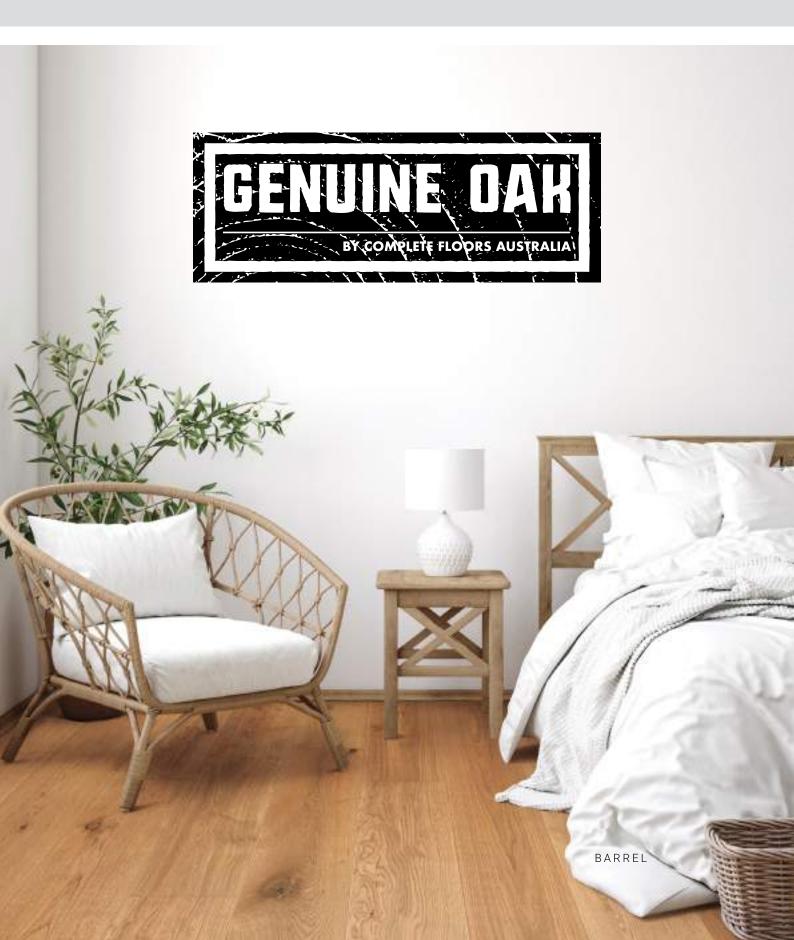

'Style is a way to say who you are without speaking.'

Wide boards in flooring help even the smallest of rooms appear larger and offer less visible joins which improves a floors overall aesthetic. No expense has been spared in bringing this range to market with a high quality of grade, whilst still appearing as a natural timber in combination with the length specifications to not make any areas be overrun by shorter boards. Lights to darks, you will find the stain to suit your home or commercial space within this range of colours, all of which are inspired by the latest trends coming out of Europe in major projects and developments.

Whether you are choosing from one of the unique array of UV Cured Lacquer finished stains or letting your installer add their own touches to the RAW board option to be stained and coated on site, the quality Oak Lamellas will provide elegance and grandeur.