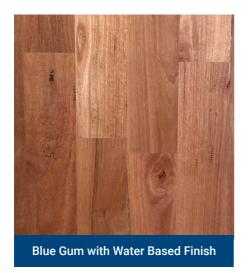

Finish choices are developing at a rapid pace and products that give a more natural deep earthy tone are becoming popular.

This example shows 2 panels of Sydney Blue Gum with alternate finishes applied.

A water based finish gives a lighter appearance, whereas an oil type finish brings out a deeper darker tone.

While these examples are only indicative, they do show the deep richness that can be achieved depending upon the finish that is applied.